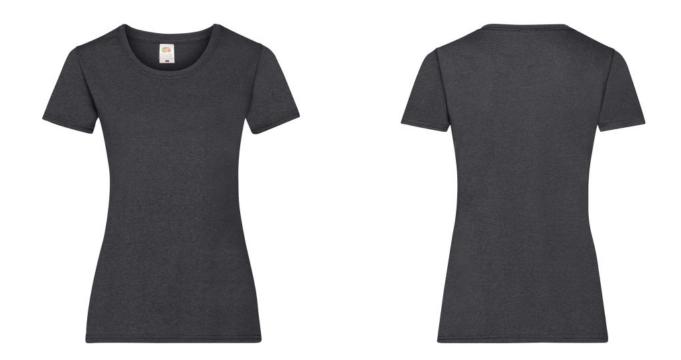

# FRUIT OF THE LOOM, VALUEWEIGHT, WOMEN'S COTTON T-SHIRT, DARK ASH GRAY, 2XL

### **Basic informations**

Size: 2XL Package: 72 Length: 60 Width: 39.5 Height: 30

Size: 2XL

Color: Dark ash gray

## **Specification**

Fruit of the Loom, Valueweight, Women's Cotton T-shirt, Dark Ash Gray, 2XL. Women's T-shirt, 100% cotton composition, 165gm / m2 cotton, branded T-shirt, modern cut, lightweight collar shirt, slightly waisted. Branding: DTG, screen printing, flex, flock